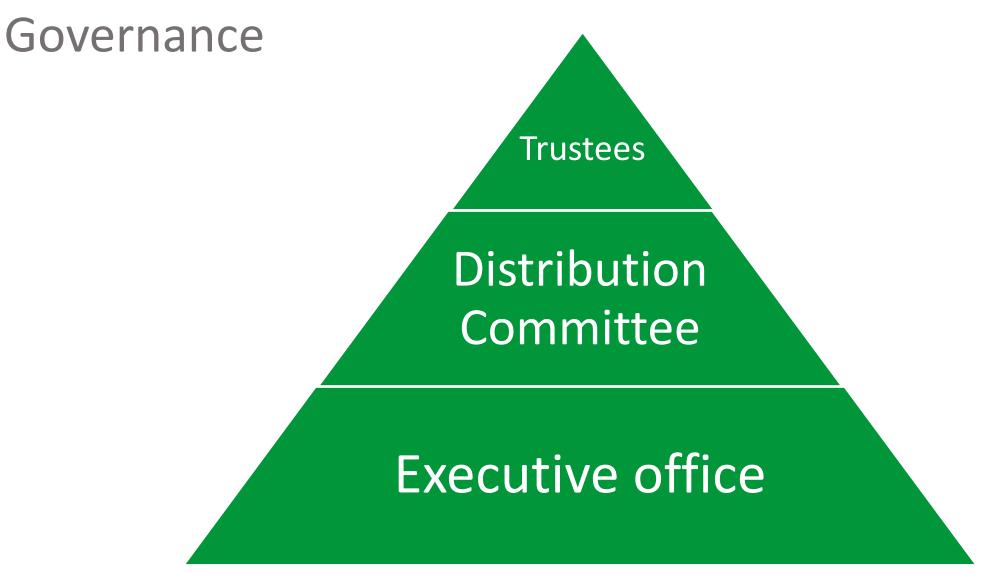

## **Greenham Trust at 25**

Louise James, Head of Grants 26 April 2022, Pangbourne Parish Council











Greenham Trust







#### Where does Greenham Trust's money come from?



Greenham 2

Trust







## Our giving

- Community projects
- Sport
- Health & Wellbeing
- Poverty issues
- Education
- Arts, Heritage and science
- Disability causes
- Environment
- Disadvantaged groups





















😏 @greenham\_trust 🧧 GreenhamTrustLtd 🧿 @greenhamtrust



#### 2020-21 - our response to coronavirus





- Coronavirus Relief fund has supported 150+ local organisations during pandemic and continues to make grants to aid recovery and lost income
- Laptops for Lockdown Learning fund 1,202 laptops distributed to 36 schools to lend to children lacking devices at home
- Surviving to Thriving fund— mental health support post-Covid in partnership with West Berkshire Council



Introducing our 25<sup>th</sup> Anniversary Youth Appeal fund





## 25th anniversary year

- Queens Green Canopy <u