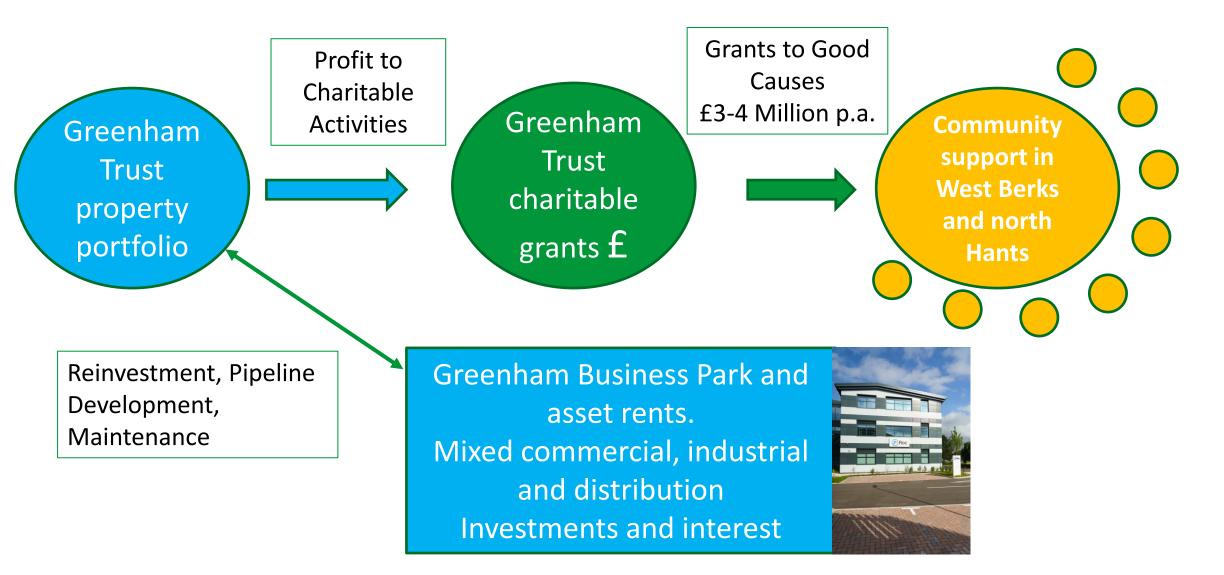

## **Greenham Trust at 25**

Louise James, Head of Grants 26 April 2022, Pangbourne Parish Council











Greenham Trust







#### Where does Greenham Trust's money come from?



Greenham 2

Trust







## Our giving

- Community projects
- Sport
- Health & Wellbeing
- Poverty issues
- Education
- Arts, Heritage and science
- Disability causes
- Environment
- Disadvantaged groups





















😏 @greenham\_trust 🧧 GreenhamTrustLtd 🧿 @greenhamtrust



#### 2020-21 - our response to coronavirus





- Coronavirus Relief fund has supported 150+ local organisations during pandemic and continues to make grants to aid recovery and lost income
- Laptops for Lockdown Learning fund 1,202 laptops distributed to 36 schools to lend to children lacking devices at home
- Surviving to Thriving fund— mental health support post-Covid in partnership with West Berkshire Council



Introducing our 25<sup>th</sup> Anniversary Youth Appeal fund





## 25th anniversary year

-