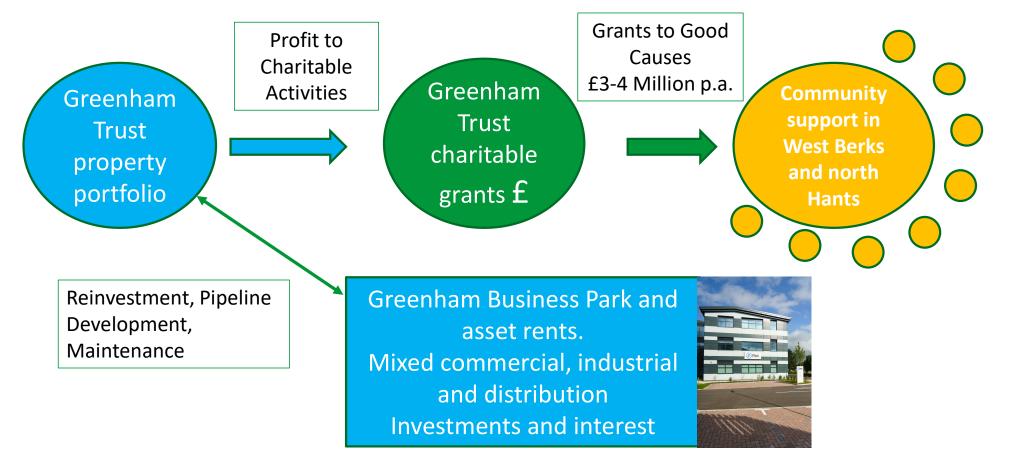

#### Where does Greenham Trust's money come from?

Governance

Trustees

Distribution Committee

Executive office